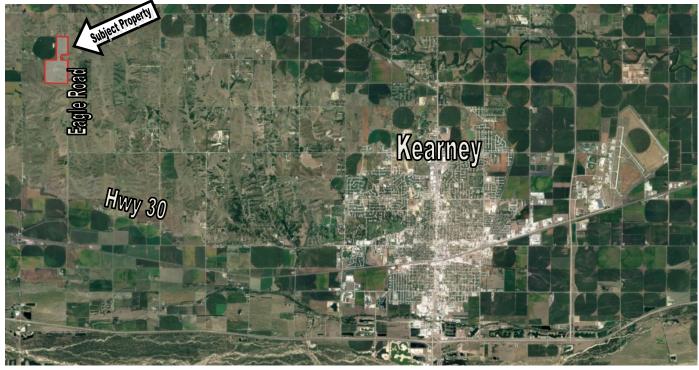

## LAND FOR SALE 228 Acres more or less Buffalo County, Nebraska

Location: From Kearney west on Hwy 30 to Eagle Rd. North 3 1/2 miles.

**Legal Description**: 228.44 Acres more or less being part of the East 1/2 of the Southeast 1/4 in 10-9-17 and the Northeast 1/4 of 15-9-17 Buffalo County, Nebraska.