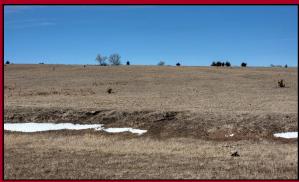

## 228 Acres ~ Pasture Northwest of Kearney

Gently Rolling Pasture Cross Fenced Residential or Dry Land Development Potential

**Property Description:** Property is located close to Kearney. Good pasture that is cross fenced. Water is supplied by underground line from the neighbor's well. Land lays well for future development. Lays flat to gently rolling. Opportunity to develop for dryland farm ground or residential development.