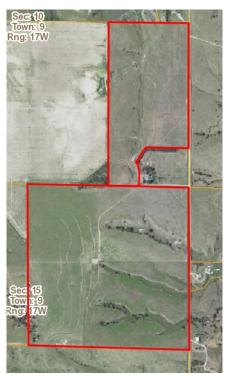

## LAND FOR SALE 228 Acres more or less Buffalo County, Nebraska

Location: From Kearney west on Hwy 30 to Eagle Rd. North 3 1/2 miles.

**Legal Description**: 228.44 Acres more or less being part of the East 1/2 of the Southeast 1/4 in 10-9-17 and the Northeast 1/4 of 15-9-17 Buffalo County, Nebraska.