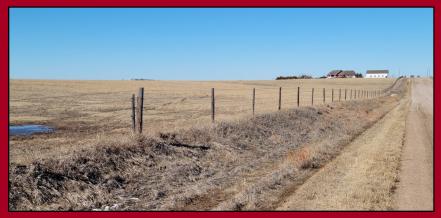

## 228 Acres ~ Pasture Northwest of Kearney

Gently Rolling Pasture Cross Fenced Residential or Dry Land Development Potential

**Property Description:** Property is located close to Kearney. Good pasture that is cross fenced. Water is supplied by underground line from the neighbor's well. Land lays well for future development. Lays flat to gently rolling. Opportunity to develop for dryland farm ground or residential development.