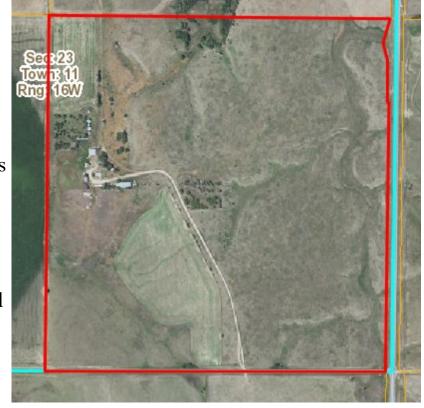

## 156 Acres more or less Buffalo County, Nebraska

Location: From Pleasanton south

on Hwy 10 to 235th Rd

**Legal Description**: 156.17 Acres more or less being Southeast 1/4 of 23-11-16 Buffalo County, Nebraska.

Property Description: Property is located on Hwy 10 between Pleasanton and Kearney. Good pasture. Older building site with house, barn and Quonset. Seller would like to continue to live in the house for 10 years. Residential development potential.