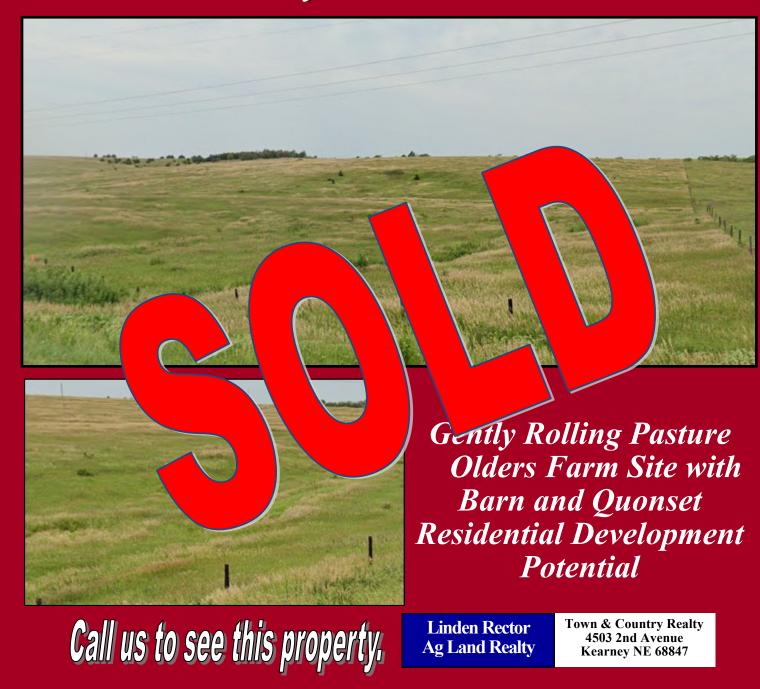

## 156 Acres more or less Buffalo County, Nebraska

Location: From Pleasanton south

on Hwy 10 to 235th Rd

**Legal Description**: 156.17 Acres more or less being Southeast 1/4 of 23-11-16 Buffalo County, Nebraska.

Property Description: Property is located on Hwy 10 between Pleasanton and Kearney. Good pasture. Older building site with house, barn and Quonset. Seller would like to continue to live in the house for 10 years. Residential development potential.

Parcel ID #: 240110000

**Property Taxes:** 2023-\$3,526.84

**Asking Price:** \$550,000

**Sales Price:** \$550,000 **Closing Date:** 6/4/2024

This information is believed to be correct, but is not guaranteed. Purchaser should verify all information to their own satisfaction.