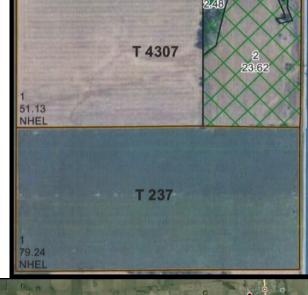

**Property Description:** Combination farm with dryland and grass. Soils are Hasting silt loam and Holdrege soils, with 90% of the farm ground being Class 1 Soils. 130.37 acres of farm ground are level, rated as non highly erodible. There are opportunities to development the grass land into additional cropland. Property

has easement for 1 tower.

**FSA Crop Bases**: Cropland 130.37 Acres; Total Base Acres 127.60, Base Acres, Wheat 11.70, Direct Yield 38, CC Yield 38; Grain Sorghum 115.90, Direct Yield 72, CC Yield 72

Parcel ID #s: 002001300, 002001100