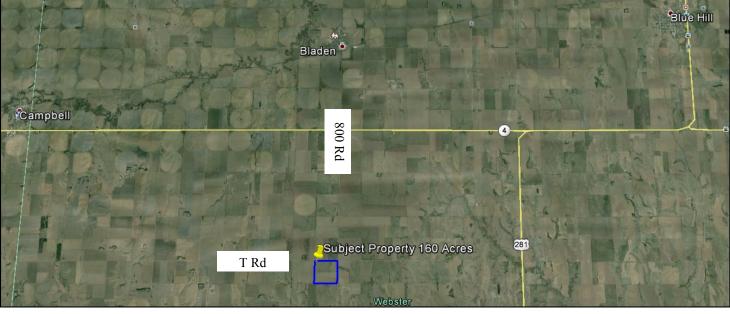

## 160 Acres more or less Webster County, Nebraska

**Location:** South of Bladen 5 miles on Road 800 to T Road.

**Legal Description**: 160 Acres more or less being the Northeast 1/4 of Section 7, Township 3 North, Range 11 West of the 6th P.M. Webster Co., Nebraska.