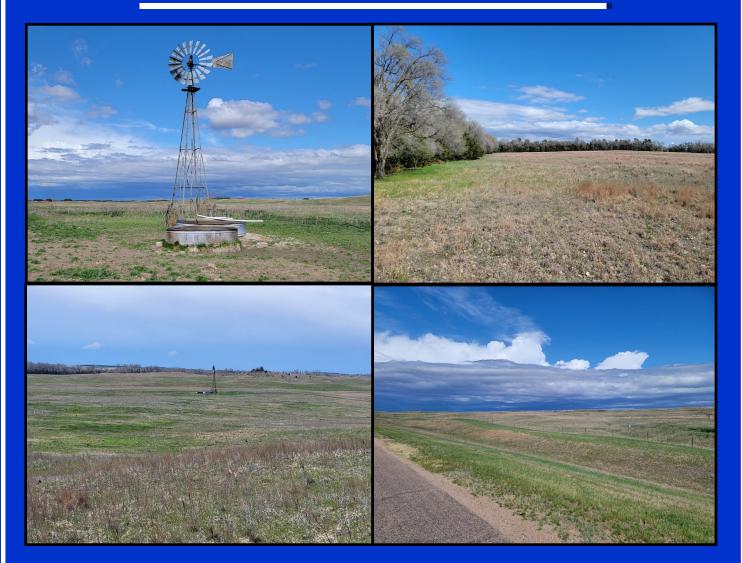

## 153 Acres more or less Buffalo County, Nebraska

**Location:** From Ravenna go east 8 1/2 miles on Hwy 2 to St. Michael Rd. Property is in the northwest corner of the intersection. From Cairo, 7 miles west on Hwy 2.

**Legal Description**: 153.34 Acres more or less being part of the Southwest 1/4 in 14-12-13 Buffalo County, Nebraska.

Property Description: Property is located on Hwy 2 between Cairo and Ravenna. Grass is in good condition. Nice Shelterbelt. Water is supplied by a windmill. Lays flat to gently rolling. Open for 2024 possession. Potential for acreage development.

**Parcel ID** #: 020148000

**Property Taxes:** 2023-\$2,009.20

**Asking Price:** \$460,020.00

This information is believed to be correct, but is not guaranteed. Purchaser should verify all information to their own satisfaction.