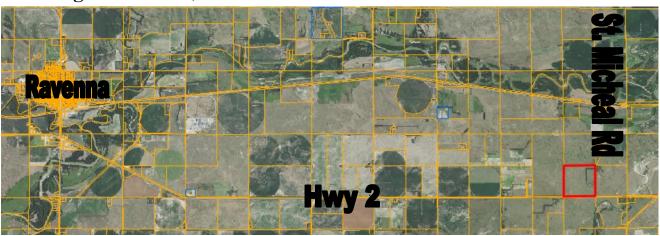

## 153 Acres more or less Buffalo County, Nebraska

**Location:** From Ravenna go east 8 1/2 miles on Hwy 2 to St. Michael Rd. Property is in the northwest corner of the intersection. From Cairo, 7 miles west on Hwy 2.