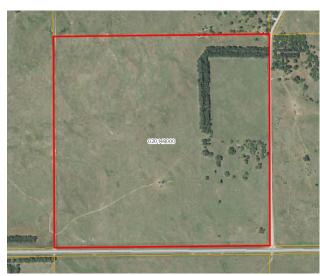

## 153 Acres more or less Buffalo County, Nebraska

**Location:** From Ravenna go east 8 1/2 miles on Hwy 2 to St. Michael Rd. Property is in the northwest corner of the intersection. From Cairo, 7 miles west on Hwy 2.

**Legal Description**: 153.34 Acres more or less being part of the Southwest 1/4 in 14-12-13 Buffalo County, Nebraska.

Property Description: Property is located on Hwy 2 between Cairo and Ravenna. Grass is in good condition. Nice Shelterbelt. Water is supplied by a windmill. Lays flat to gently rolling. Open for 2024 possession. Potential for acreage development.